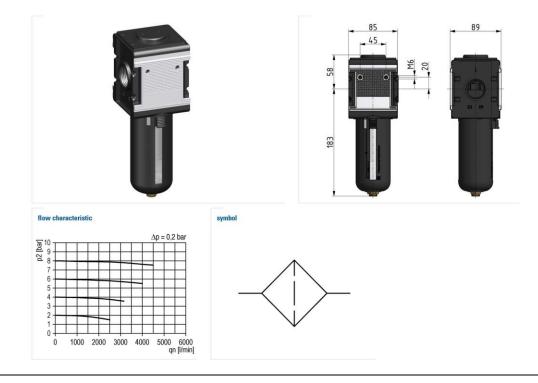

## »multifix« series

For filtering odours out of compressed air.

The activated carbon absorbs the oil vapour molecules contained in the compressed air. A separate filter route prevents activated carbon particles from entering the air flow.

| Max. input pressure:   | 16 bar                                                           |
|------------------------|------------------------------------------------------------------|
| Medium temperature:    | -10 to 60 °C                                                     |
| Ambient temperature:   | -10 to 60 °C                                                     |
| Drain vale:            | Semi-automatic                                                   |
| Sealant:               | NBR                                                              |
| Flow rate measurement: | At P <sub>1</sub> = 6 bar and pressure drop $\Delta_p$ = 0.2 bar |
| Residual oil content:  | 0.005 mg/m <sup>3</sup>                                          |
| Filter element:        | Activated carbon-POM                                             |

| Activated carbon filter with polycarbonate bowl and bowl guard |          |        |                    |                    |      |    |
|----------------------------------------------------------------|----------|--------|--------------------|--------------------|------|----|
| Art. No.                                                       | Type No. | Thread | Housing            | Flow rate<br>I/min | Size | DN |
| 133150                                                         | FA 45 S  | G 1    | Die-cast aluminium | 3000               | 4    | 25 |